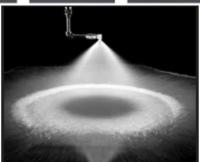

#### Factors affecting droplet size

- Nozzle type (many configurations)
- Orifice diameter
- Spray angle
- ·ΔP
- Flow rate ~  $\sqrt{\Delta P}$
- Liquid properties
- Viscosity, surface tension, density

Rule of thumb:  $\overline{d_p} = \frac{9575}{\Delta P^{1/3}}$  in  $\mu$ m with  $\Delta P$  in N/m<sup>2</sup>

**7JDE** Peets