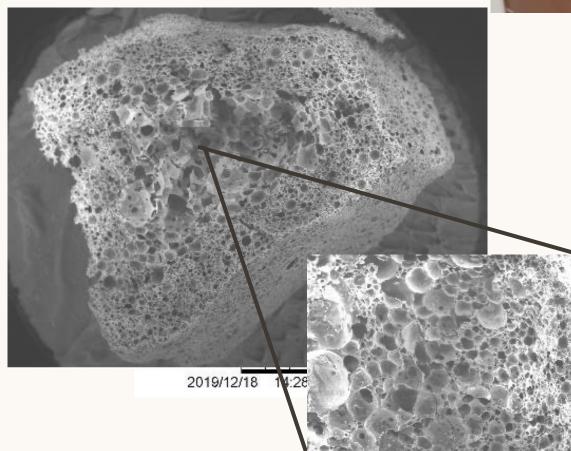

## Spray drying fundamentals

How does a single droplet dry?

#### Do particles interact with each other? (Agglomeration)

#### Factors affecting droplet size

- Nozzle type (many configurations)
- Orifice diameter
- Spray angle
- ·ΔP
- Flow rate ~  $\sqrt{\Delta P}$
- Liquid properties
- Viscosity, surface tension, density

Rule of thumb:  $\overline{d_p} = \frac{9575}{\Delta P^{1/3}}$  in  $\mu$ m with  $\Delta P$  in N/m<sup>2</sup>

**7JDE** Peets